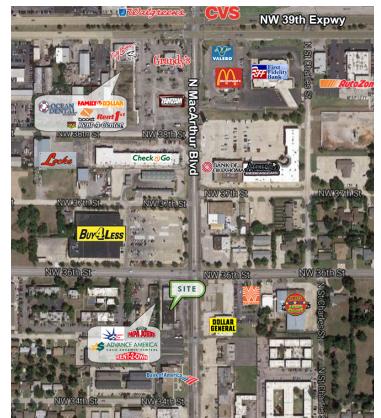

## PLAZA 36 3615 - 3621 N MacArthur Blvd, Oklahoma City, OK 73122

| RETAIL SPACE NOW AVAILABLE         |                                                          | PROPERTY OVERVIEW                                                                 |
|------------------------------------|----------------------------------------------------------|-----------------------------------------------------------------------------------|
| Available SF:                      | 913 - 5,280 SF                                           | Well located strip center on the southwest corner of NW 36th & N MacArthur Blvd.  |
| Suite 3615:<br>Suite 3621:-End Cap | can demise - 5,280 SF<br>can demise 913/1,567 - 2,480 SF | Tenants include: Angel Nails, Papa John's Pizza, Cash<br>Advance and Liberty Tax. |
| Lease Rate:                        | \$11.00 SF/yr (NNN)                                      | Surrounding Tenants: Buy For Less, Dollar General, Jersey                         |
| Lot Size:                          | 1.03 Acres                                               | Mikes, McDonalds, CVS, Walgreens, Family Dollar, Boost<br>Mobile.                 |
| Building Size:                     | 13,440 SF                                                | The property is in close proximity to South Nazarene                              |
| Year Built:                        | 1970                                                     | University, which has approximately 2,252 students.                               |
| Sub Market:                        | northwest                                                |                                                                                   |
|                                    |                                                          | 111017                                                                            |