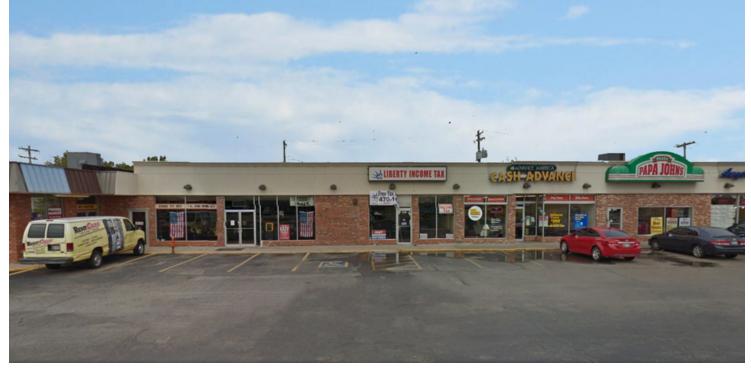

## PLAZA 36 3615 - 3621 N MacArthur Blvd, Oklahoma City, OK 73122

| RETAIL SPACE NOW AVAILABLE         |                                                          | PROPERTY OVERVIEW                                                                 |
|------------------------------------|----------------------------------------------------------|-----------------------------------------------------------------------------------|
| Available SF:                      | 913 - 5,280 SF                                           | Well located strip center on the southwest corner of NW 36th & N MacArthur Blvd.  |
| Suite 3615:<br>Suite 3621:-End Cap | can demise - 5,280 SF<br>can demise 913/1,567 - 2,480 SF | Tenants include: Angel Nails, Papa John's Pizza, Cash<br>Advance and Liberty Tax. |
| Lease Rate:                        | \$11.00 SF/yr (NNN)                                      | Surrounding Tenants: Buy For Less, Dollar General, Jersey                         |
| Lot Size:                          | 1.03 Acres                                               | Mikes, McDonalds, CVS, Walgreens, Family Dollar, Boost<br>Mobile.                 |
| Building Size:                     | 13,440 SF                                                | The property is in close proximity to South Nazarene                              |
| Year Built:                        | 1970                                                     | University, which has approximately 2,252 students.                               |
| Sub Market:                        | northwest                                                |                                                                                   |
|                                    |                                                          | 111017                                                                            |