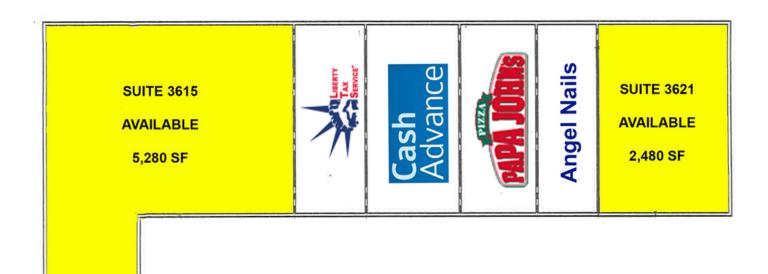

## PLAZA 36 3615 - 3621 N MacArthur Blvd, Oklahoma City, OK 73122

| RETAIL SPACE NOW AVAILABLE         |                                                          | PROPERTY OVERVIEW                                                                 |
|------------------------------------|----------------------------------------------------------|-----------------------------------------------------------------------------------|
| Available SF:                      | 913 - 5,280 SF                                           | Well located strip center on the southwest corner of NW 36th & N MacArthur Blvd.  |
| Suite 3615:<br>Suite 3621:-End Cap | can demise - 5,280 SF<br>can demise 913/1,567 - 2,480 SF | Tenants include: Angel Nails, Papa John's Pizza, Cash<br>Advance and Liberty Tax. |
| Lease Rate:                        | \$11.00 SF/yr (NNN)                                      | Surrounding Tenants: Buy For Less, Dollar General, Jersey                         |
| Lot Size:                          | 1.03 Acres                                               | Mikes, McDonalds, CVS, Walgreens, Family Dollar, Boost<br>Mobile.                 |
| Building Size:                     | 13,440 SF                                                | The property is in close proximity to South Nazarene                              |
| Year Built:                        | 1970                                                     | University, which has approximately 2,252 students.                               |
| Sub Market:                        | northwest                                                |                                                                                   |
|                                    |                                                          | 111017                                                                            |